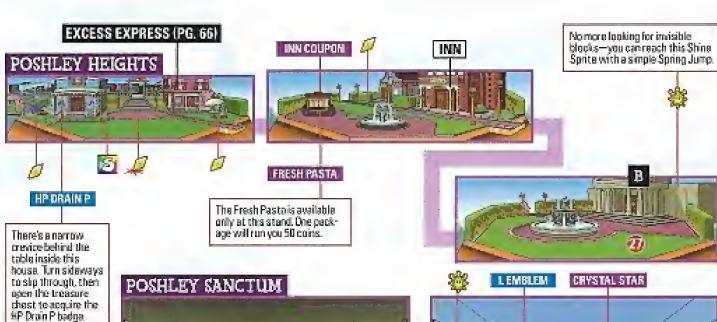

L BE SURPRISED HOW MUCH CAN HAPPEN ON A THREE-DAY TRAIN RIDE.

| ENEMIES    | HP | ATK | DEF | Pg. |              | HP | ATK | DEF | Pg  |                   | HP | ATK | DEF | Pg. |
|------------|----|-----|-----|-----|--------------|----|-----|-----|-----|-------------------|----|-----|-----|-----|
| a DARK BDO | 8  | 5   | 0   | 97  | POISON POKEY | 8  | 4   | 0   | 103 | 🏖 SPIKY PARABUZZY | 5  | 3   | 4   | 105 |
| ₩ GOOMBA   | 2  | 1   | 0   | 99  | RUFF PUFF    | 7  | 4   | 0   | 104 |                   |    |     |     |     |



| <b>∰</b> SHOP ■ |    |
|-----------------|----|
| BDO'S SHEET     | 20 |
| MAPLE SYRUP     | 15 |
| MYSTERY         | 3  |
| SUPER SHROOM    | 15 |
| TASTY TONIC     | 3  |
| THUNDER RAGE    | 15 |



RIVERSIDE STATION (PG. 67) POSHLEY HEIGHTS (PG. 68)





POSHLEY SANCTUM

C

B



#### WELCOME ABOARD



At the beginning of the chapter, you'll find a threatening letter in your cabin. (There's also a Shine Sprite behind the table and a Dried Shroom inside the nightstand.) Wall, to the west end of the train and show the letter to the conductor.

#### USUAL SUSPECT



Follow the stains to cabin 003. The retund occupant will be none too pleased that you're accusing him of stealing the stew, but you'll find the Galley Pot in his night stand. Return the pot to the chef. The relieved Cheep Cheep will give you a Star Piece to show his gratitude.

#### DINNER MYSTERY



As you head back to your room, you'll see a number of passengers gathering in the kitchenteres. If you talk to Pennington lihe's the penguin holding the magnifying glass', he'll expl